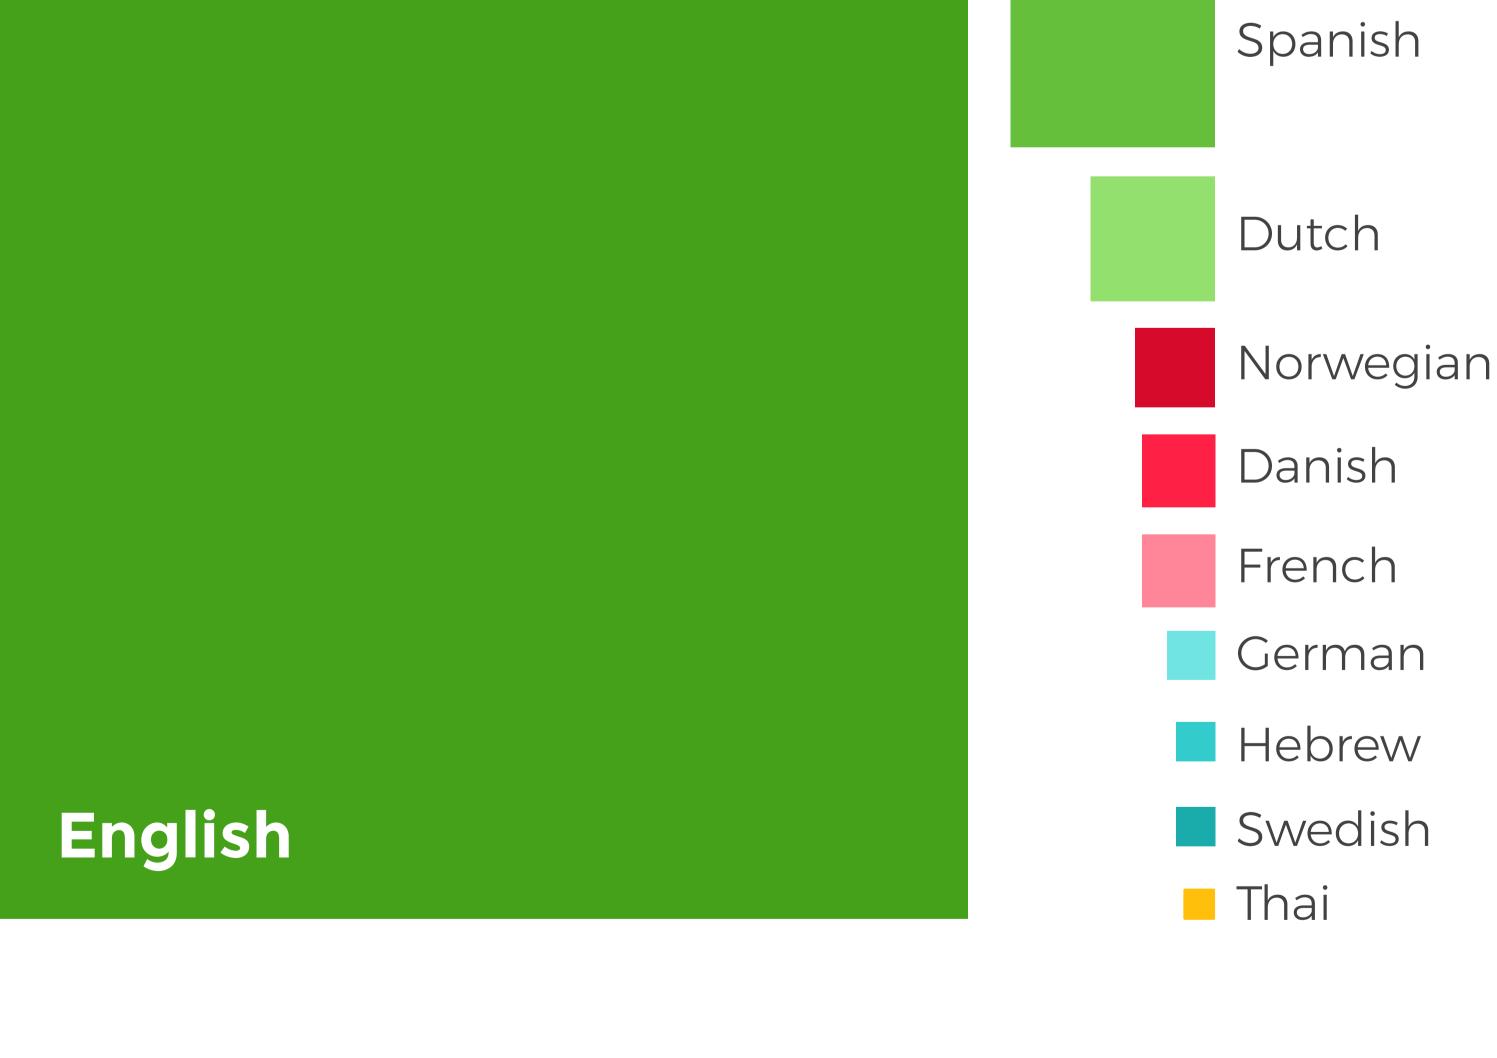

## Manoot

# 



KAHOOT! UNIQUE MONTHLY ACTIVE USERS



#### CUMULATIVE PARTICIPATING PLAYERS

End of 2017 1,655,735,768

End of 2016 869,541,610 90% YoY 1

### 47% OF U.S. K-12 TEACHERS USE KAHOOT!



MORE THAN 50% OF U.S. K-12 STUDENTS USE IT MONTHLY



## KAHOOISHOSIED PERSECOND IN 2017

Kahoot! games



## **TOP 10** LANGUAGES OF PUBLIC





### TOP KAHOOTS BY MONTH IN 2017

Nat Geo Bee (Official) U.S. Food Faves **JAN** Geography Flags of the World **FEB** Geography

> MAR Word Jumble! Language

**APR U.S History** The US and The World Science Weather OR Climate? MAY

Capital cities of the world JUN Geography

World Capitals JUL Geography

> MULTIPLICATION AUG Math

> > NOV

**U.S History** 

Science Biology: Structure of DNA SEP Halloween Superstitions & Traditions **World History** OCT

DEC **World History** Christmas Traditions from Around the World

Thanksgiving in America: Customs & Traditions