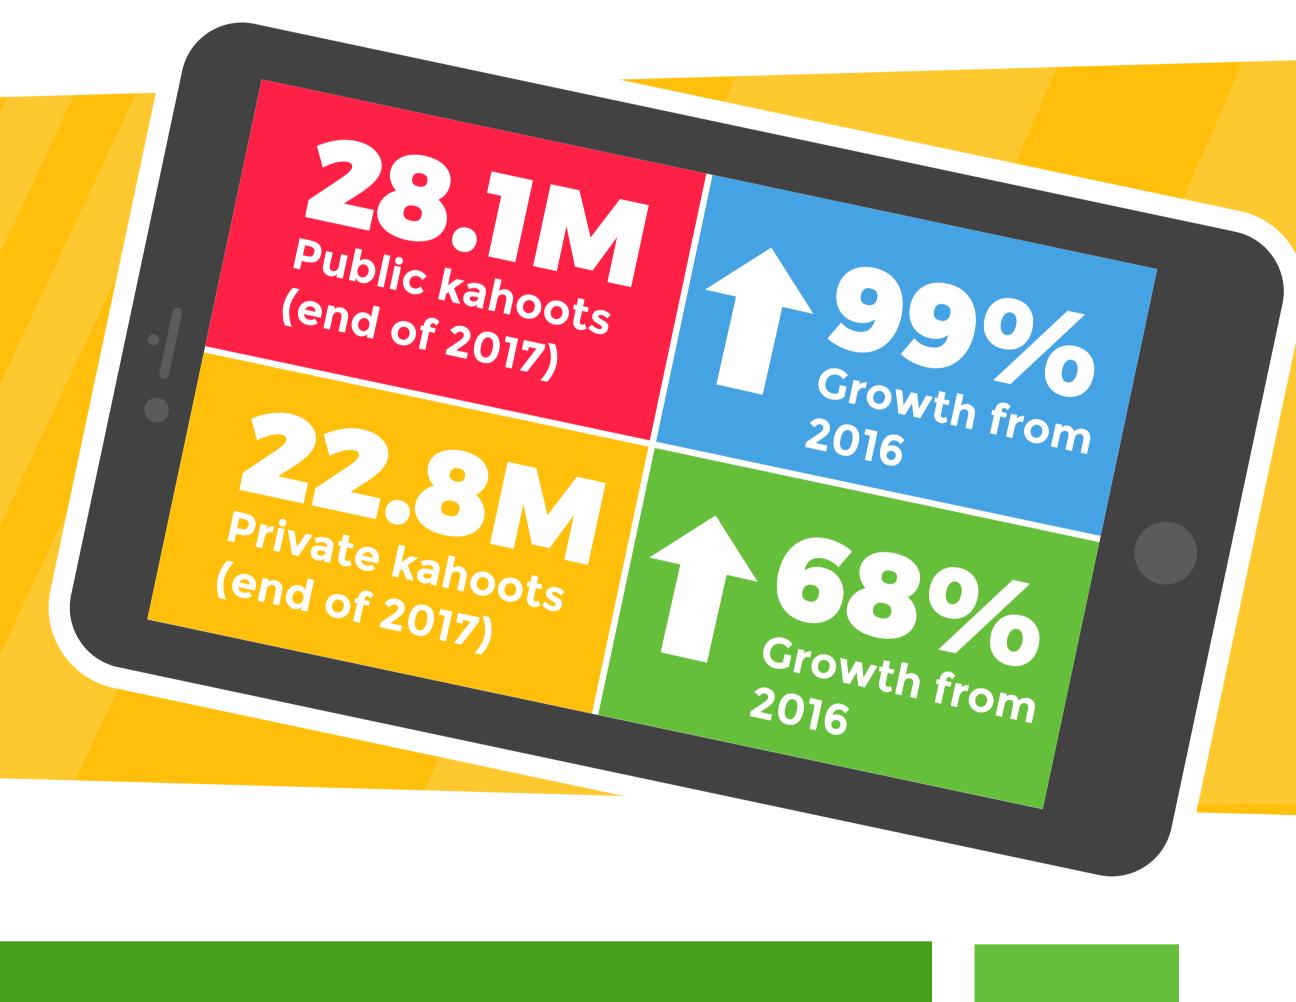

## Manoot

# 



KAHOOT! UNIQUE MONTHLY ACTIVE USERS



#### CUMULATIVE PARTICIPATING PLAYERS

End of 2017 1,655,735,768

End of 2016 869,541,610 90% YoY 1

### 47% OF U.S. K-12 TEACHERS USE KAHOOT!



MORE THAN 50% OF U.S. K-12 STUDENTS USE IT MONTHLY



## KAHOOISHOSIED PERSECOND IN 2017

Kahoot! games



## **TOP 10** LANGUAGES OF PUBLIC





### TOP KAHOOTS BY MONTH IN 2017

Nat Geo Bee (Official) U.S. Food Faves **JAN** Geography Flags of the World **FEB** Geography

> MAR Word Jumble! Language

**APR U.S History** The US and The World Science Weather OR Climate? MAY

Capital cities of the world JUN Geography

World Capitals JUL Geography

> MULTIPLICATION AUG Math

> > NOV

**U.S History** 

Science Biology: Structure of DNA SEP Halloween Superstitions & Traditions **World History** OCT

DEC **World History** Christmas Traditions from Around the World

Thanksgiving in America: Customs & Traditions