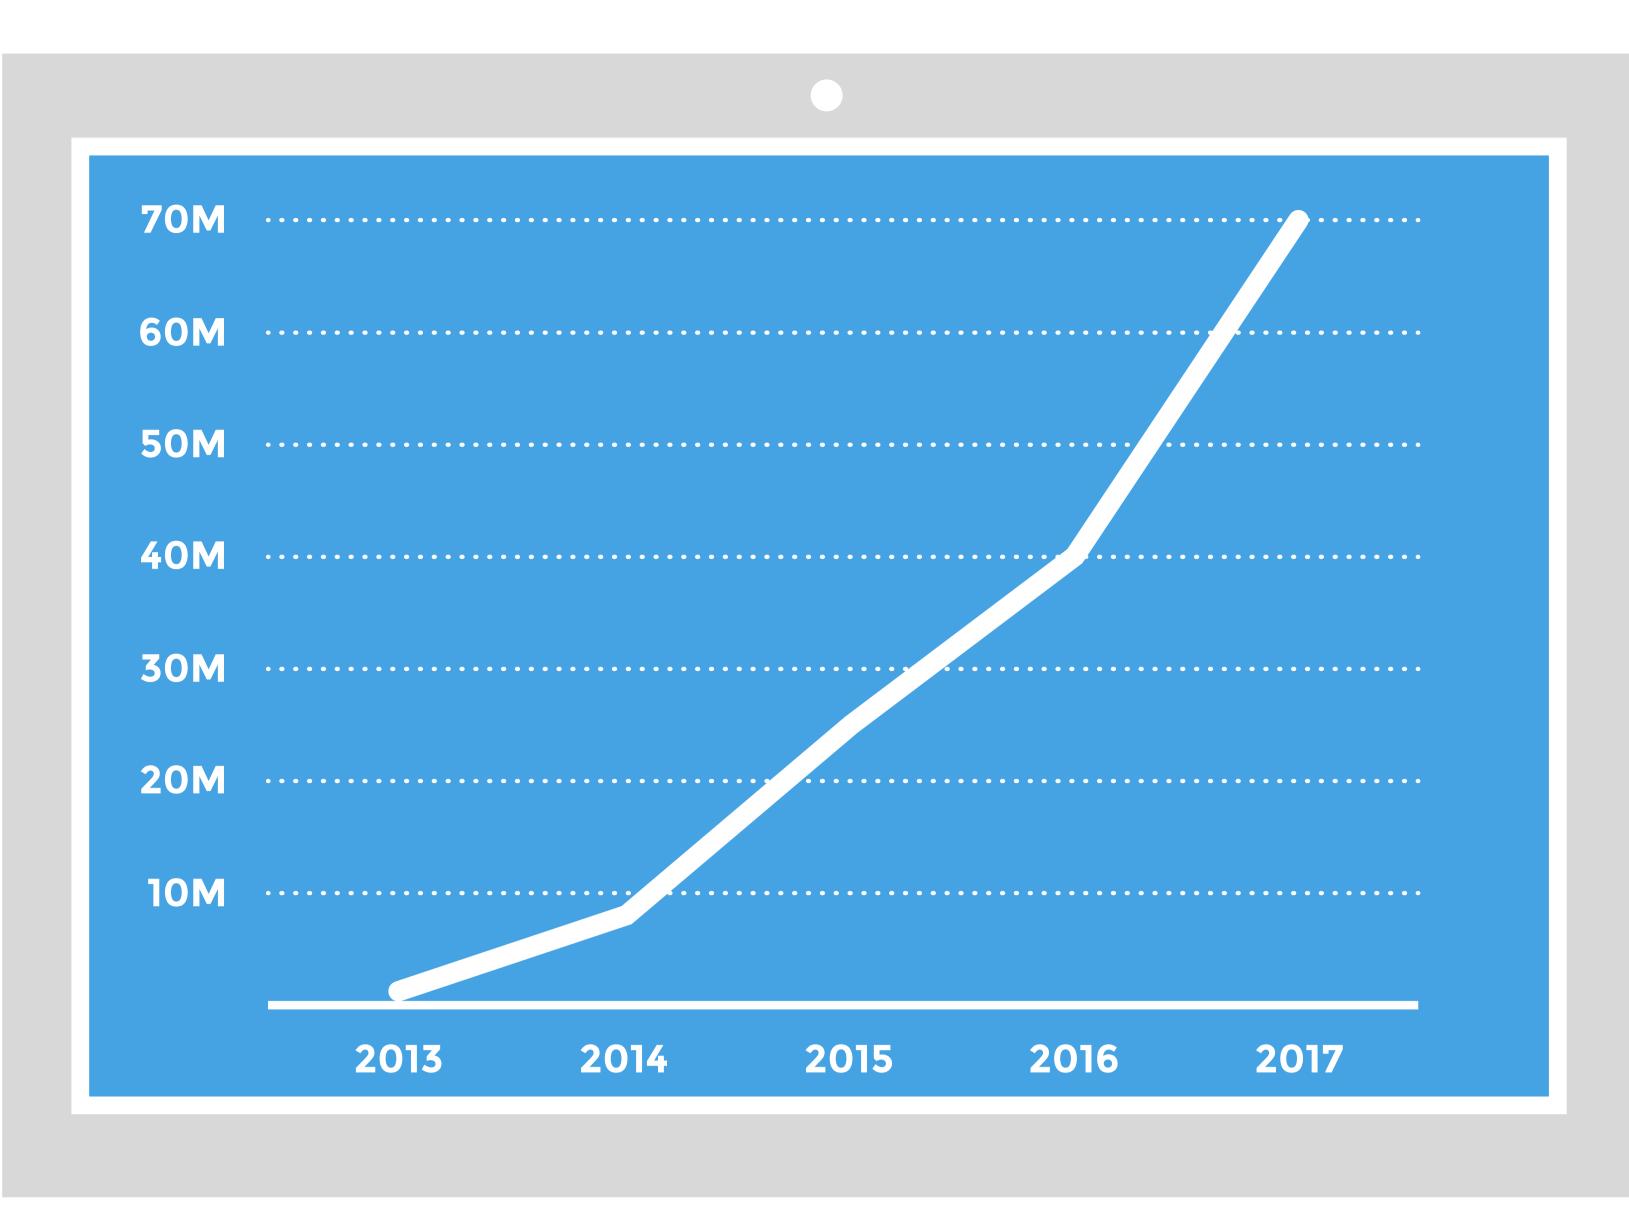

## Manoot

# 



KAHOOT! UNIQUE MONTHLY ACTIVE USERS



#### CUMULATIVE PARTICIPATING PLAYERS

End of 2017 1,655,735,768

End of 2016 869,541,610 90% YoY 1

### 47% OF U.S. K-12 TEACHERS USE KAHOOT!



MORE THAN 50% OF U.S. K-12 STUDENTS USE IT MONTHLY



## KAHOOISHOSIED PERSECOND IN 2017

Kahoot! games



## **TOP 10** LANGUAGES OF PUBLIC





### TOP KAHOOTS BY MONTH IN 2017

Nat Geo Bee (Official) U.S. Food Faves **JAN** Geography Flags of the World **FEB** Geography

> MAR Word Jumble! Language

**APR U.S History** The US and The World Science Weather OR Climate? MAY

Capital cities of the world JUN Geography

World Capitals JUL Geography

> MULTIPLICATION AUG Math

> > NOV

**U.S History** 

Science Biology: Structure of DNA SEP Halloween Superstitions & Traditions **World History** OCT

DEC **World History** Christmas Traditions from A