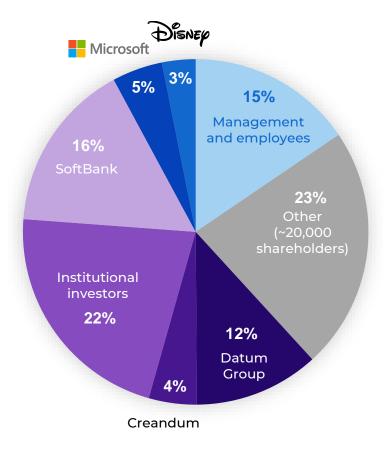

#### **Kahoot! shareholder overview**

Kahoot! AS has a total of 446.1m registered common shares and approx. 20,000 shareholders. The shares are listed on Oslo Stock Exchange (Euronext Growth) with ticker code KAHOT

|    | Shareholders per February 8, 2021   | Shares (m) | %       |
|----|-------------------------------------|------------|---------|
| 1  | SoftBank                            | 71,0       | 15,9 %  |
| 2  | Datum Group                         | 52,1       | 11,7 %  |
| 3  | Glitrafjord                         | 40,2       | 9,0 %   |
| 4  | The Bank of New York Mellon         | 20,8       | 4,7 %   |
| 5  | Creandum III LP                     | 20,0       | 4,5 %   |
| 6  | Citigroup Global Markets Inc.       | 13,5       | 3,0 %   |
| 7  | Versvik Invest AS                   | 13,0       | 2,9 %   |
| 8  | Newbrott AS                         | 7,6        | 1,7 %   |
| 9  | Nordnet Bank AB                     | 5,4        | 1,2 %   |
| 10 | Goldman Sachs & Co. LLC             | 5,4        | 1,2 %   |
| 11 | Gamification AS                     | 5,2        | 1,2 %   |
| 12 | MP Pensjon PK                       | 5,1        | 1,2 %   |
| 13 | State Street Bank and Trust Comp    | 4,7        | 1,0 %   |
| 14 | Sanden AS                           | 4,3        | 1,0 %   |
| 15 | Verdipapirfondet DNB Norden         | 3,6        | 0,8 %   |
| 16 | Brown Brothers Harriman & Co.       | 3,6        | 0,8 %   |
| 17 | Adrian AS                           | 3,2        | 0,7 %   |
| 18 | Morgan Stanley & Co. LLC            | 3,1        | 0,7 %   |
| 19 | Verdipapirfondet DNB Grønt Norden   | 3,0        | 0,7 %   |
| 20 | J.P. Morgan Bank Luxembourg S.A.    | 2,9        | 0,6 %   |
|    | Other                               | 158,4      | 35,5 %  |
|    | Total outstanding shares            | 446,1      | 100,0 % |
|    | Outstanding share options           | 20,1       |         |
|    | Total no. of shares (fully diluted) | 466,2      |         |
|    |                                     |            |         |