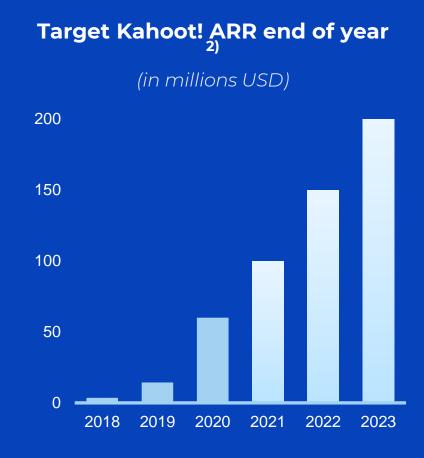

# Kahoot! ambitions next three years

Significant scale

\$200m+ Annual Recurring Rev. end of 2023

**Retention & expansion** 

100%+ net \$ retention for larger organizations

**Engagement** 

Adding net 3m+ active accounts annually

<sup>2)</sup> Not including ARR from future acquisitions