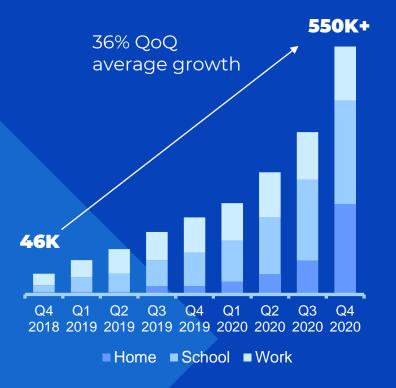

550K+

Paid subscriptions growing 220% YoY, for professionals, teachers, and personal use\*\* 100m+

User generated kahoots, 1.5bn participating players LTM (nonunique) 90-100%

Net dollar retention, above 100% for larger organizations

#### Active accounts LTM 1)

#### Paid subscriptions 2)

## Forward looking statement

|                    | Actual<br>FY 2018 | Actual<br>FY 2019 | Actual<br>FY 2020 | Guidance<br>FY 2021 |
|--------------------|-------------------|-------------------|-------------------|---------------------|
| Invoiced revenue   | \$3.5m            | \$13m             | \$45m             | \$90-100m           |
| Paid subscriptions | 46K               | 170K              | 550K              | lm                  |