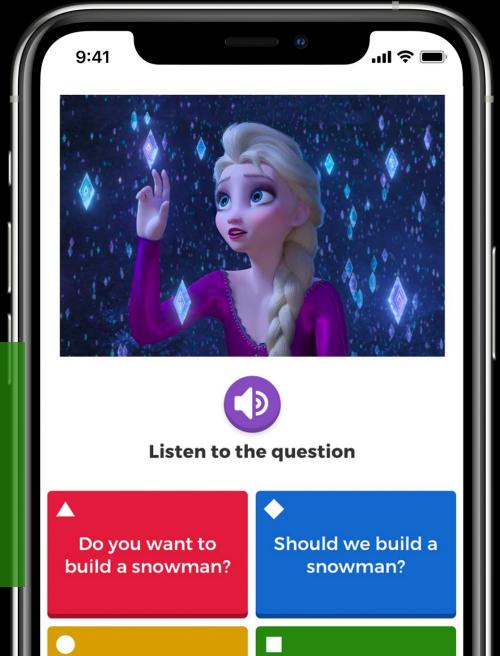

# Kahoot! at home

Over 10 million families and friends are using Kahoot! at home with over 100 million games played

Free and from \$5 per user per month

# Kahoot! at home

# 10m+

are using Kahoot! at home with over 100 million games played by families

for awesome learning for the entire family