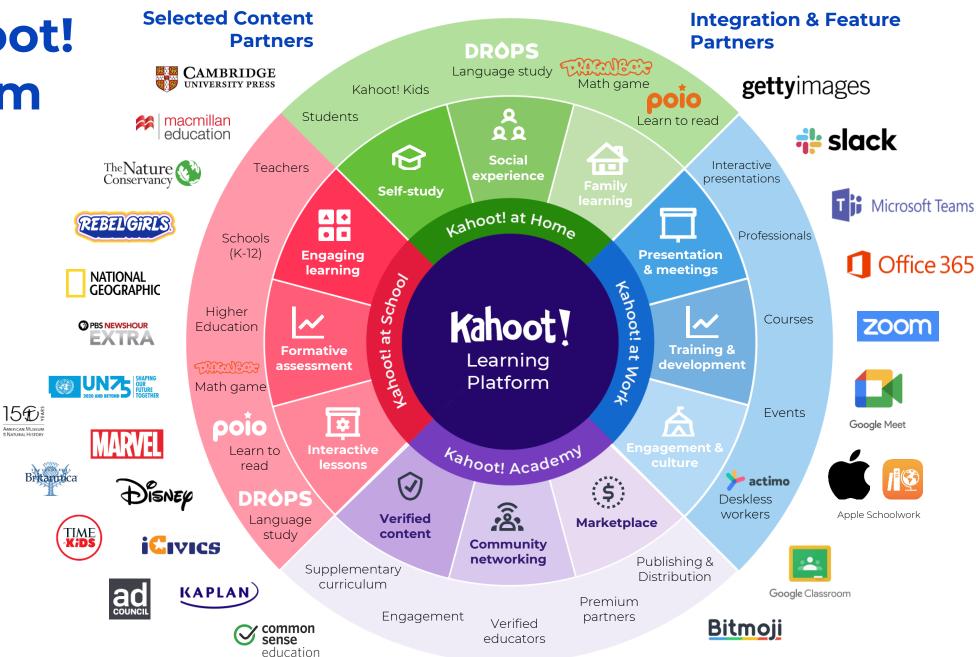

s

Jave Schaffer - 33K plays





Jaye Schaffer - 33K plays



Jaye Schaffer - 33K plays



Jaye Schaffer - 33K plays



# The next-level employee app for remote employees

Fuelled by actionable insights, Actimo intuitively increases productivity and engagement levels in daily communication, tasks, and training.

Over 100K active monthly users



# DROPS Language Learning

Fun and easy

Y

Beautiful, visual learning



Gradually nurtures commitment



Anywhere, anytime swipe-only freedom



Short 5-min sessions\*



Game-like motivation



Vocab-focused\*

Self-guided learners & auxiliary tool for instructors







100K subscribers studying 42
languages in over 200 countries —
almost every country and territory across the world...
Even Antarctica!







# The Kahoot! ecosystem platform





# Kahoot

**Company Update** 





# Highlights Q4 2020

- Continued growth on the Kahoot! platform with more than 24m active accounts last twelve months representing 57% year on year growth per Q4 2020
- Strong growth in paid subscriptions, reaching 550K in Q4 2020, an increase of 190K paid subscriptions from Q3 2020 including 100K Drops subscriptions
- Q4 2020 invoiced revenue growth of 230% to \$17.5m, up from \$5.3m in Q4 2019. The quarter over quarter growth in invoiced revenue was 50% in Q4 2020. For the full year \$45.3m, a 247% growth.
- Positive cash flow from operations of approx. \$7m in Q4 2020 representing 40% cash conversion from invoiced revenue, compared to \$1.4m in Q4 2019. For the full year \$17.4m.
- Adjusted EBITDA in Q4 2020 was \$0.8m and \$2.3m for the full year