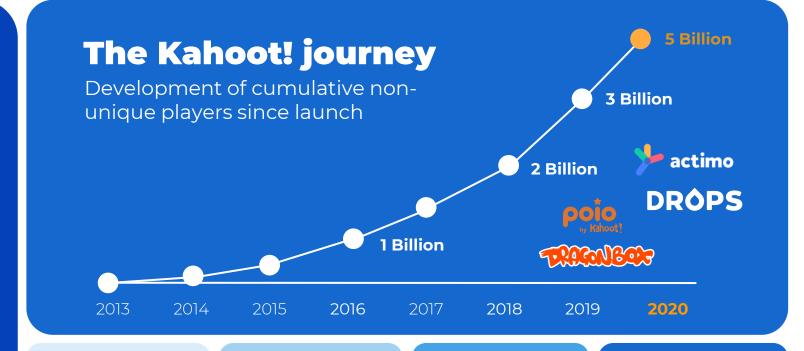

**User centric, data-driven and iterative** approach to product development and innovation

Over 100m user generated Kahoots, 250m games played last 12 months with 1.5bn participating players

2013-17

Launched

September 2013

**Growth focus** on US and K-12

**Top 3 tool** in US education

50+ employees

2018

Launched first commercial editions with 40k paid subscriptions

Launched mobile apps for iOS and Android

75+ employees

2019

New commercial subscription editions for all segments

Reaching 170k paid subscriptions

Acquisition of **Poio** and **DragonBox** 

120+ employees

2020

More commercial offerings, 550k paid subscriptions

Launched first platform service

Acquisition of **Actimo**Enterprise Learning
and **Drops** language
learning app

200+ employees