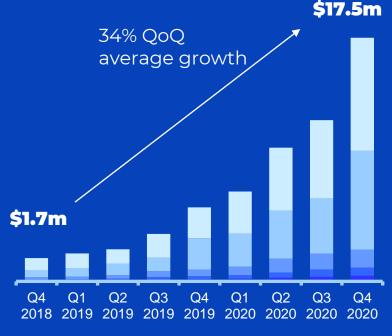

#### Invoiced revenue 3)

- USA and Canada
- Europe
- Asia Pacific
- Latin America and The Caribbean
- Africa, The Middle East, and India

<sup>&</sup>lt;sup>1)</sup>Active accounts LTM is defined as unique user accounts hosting a game with one participant or more LTM

# Highlights Q4 2020

- Continued growth on the Kahoot! platform with more than 24m active accounts last twelve months representing 57% year on year growth per Q4 2020
- Strong growth in paid subscriptions, reaching 550K in Q4 2020, an increase of 190K paid subscriptions from Q3 2020 including 100K Drops subscriptions
- Q4 2020 invoiced revenue growth of 230% to \$17.5m, up from \$5.3m in Q4 2019. The quarter over quarter growth in invoiced revenue was 50% in Q4 2020. For the full year \$45.3m, a 247% growth.
- Positive cash flow from operations of approx. \$7m in Q4 2020 representing 40% cash conversion from invoiced revenue, compared to \$1.4m in Q4 2019. For the full year \$17.4m.
- Adjusted EBITDA in Q4 2020 was \$0.8m and \$2.3m for the full year 2020 (adjusted for share-based compensation expenses, related payroll taxes and acquisition-related expenses)
- Solid financial cash position of \$256m per Q4 2020. The company has no interestbearing debt
- Completed the acquisitions in Q4 of Actimo, the employee engagement platform empowering organizations to more efficiently build corporate culture, and **Drops**, the language learning platform with 42 languages and 25 million users since launch

#### Key financial figures development

Financial figures presented in USD millions

| Q4'20 | Q3'20                                               | Q2'20                                                           | Q1'20                                                                                        | Q4'19                                                                                                                     | Q3'19                                                                                                                                                                                                                                                                                                                                                                        | Q2'19                                                                                                                                                                                                                                                                                                                                                                                                                                                 | Q1'19                                                                                                                                                                                                                                                                                                                                                                                                                                                                                                                          |
|-------|-----------------------------------------------------|-----------------------------------------------------------------|----------------------------------------------------------------------------------------------|---------------------------------------------------------------------------------------------------------------------------|------------------------------------------------------------------------------------------------------------------------------------------------------------------------------------------------------------------------------------------------------------------------------------------------------------------------------------------------------------------------------|-------------------------------------------------------------------------------------------------------------------------------------------------------------------------------------------------------------------------------------------------------------------------------------------------------------------------------------------------------------------------------------------------------------------------------------------------------|--------------------------------------------------------------------------------------------------------------------------------------------------------------------------------------------------------------------------------------------------------------------------------------------------------------------------------------------------------------------------------------------------------------------------------------------------------------------------------------------------------------------------------|
| 17,5  | 11,6                                                | 9,6                                                             | 6,4                                                                                          | 5,3                                                                                                                       | 3,4                                                                                                                                                                                                                                                                                                                                                                          | 2,3                                                                                                                                                                                                                                                                                                                                                                                                                                                   | 2,0                                                                                                                                                                                                                                                                                                                                                                                                                                                                                                                            |
| 5,9   | 2,0                                                 | 3,2                                                             | 1,1                                                                                          | 1,9                                                                                                                       | 1,1                                                                                                                                                                                                                                                                                                                                                                          | 0,3                                                                                                                                                                                                                                                                                                                                                                                                                                                   | 0,3                                                                                                                                                                                                                                                                                                                                                                                                                                                                                                                            |
| 50 %  | 21 %                                                | 49 %                                                            | 21 %                                                                                         | 56 %                                                                                                                      | 48 %                                                                                                                                                                                                                                                                                                                                                                         | 15 %                                                                                                                                                                                                                                                                                                                                                                                                                                                  |                                                                                                                                                                                                                                                                                                                                                                                                                                                                                                                                |
| 12,0  | 9,2                                                 | 5,7                                                             | 4,1                                                                                          | 2,8                                                                                                                       | 3,1                                                                                                                                                                                                                                                                                                                                                                          | 1,4                                                                                                                                                                                                                                                                                                                                                                                                                                                   | 1,2                                                                                                                                                                                                                                                                                                                                                                                                                                                                                                                            |
| 7,0   | 5,2                                                 | 3,9                                                             | 1,1                                                                                          | 1,4                                                                                                                       | -0,6                                                                                                                                                                                                                                                                                                                                                                         | -1,5                                                                                                                                                                                                                                                                                                                                                                                                                                                  | -1,9                                                                                                                                                                                                                                                                                                                                                                                                                                                                                                                           |
| 40 %  | 45 %                                                | 41 %                                                            | 17 %                                                                                         | 27 %                                                                                                                      | -17 %                                                                                                                                                                                                                                                                                                                                                                        | -63 %                                                                                                                                                                                                                                                                                                                                                                                                                                                 | -94 %                                                                                                                                                                                                                                                                                                                                                                                                                                                                                                                          |
| 256,1 | 72,5                                                | 73,4                                                            | 34,0                                                                                         | 40,9                                                                                                                      | 13,4                                                                                                                                                                                                                                                                                                                                                                         | 24,7                                                                                                                                                                                                                                                                                                                                                                                                                                                  | 26,5                                                                                                                                                                                                                                                                                                                                                                                                                                                                                                                           |
| 182   | 127                                                 | 128                                                             | 120                                                                                          | 110                                                                                                                       | 100                                                                                                                                                                                                                                                                                                                                                                          | 73                                                                                                                                                                                                                                                                                                                                                                                                                                                    | 62                                                                                                                                                                                                                                                                                                                                                                                                                                                                                                                             |
|       | 17,5<br>5,9<br>50 %<br>12,0<br>7,0<br>40 %<br>256,1 | 17,5 11,6 5,9 2,0 50% 21%  12,0 9,2  7,0 5,2 40% 45% 256,1 72,5 | 17,5 11,6 9,6 5,9 2,0 3,2 50% 21% 49%  12,0 9,2 5,7  7,0 5,2 3,9 40% 45% 41% 256,1 72,5 73,4 | 17,5 11,6 9,6 6,4 5,9 2,0 3,2 1,1 50% 21% 49% 21%  12,0 9,2 5,7 4,1  7,0 5,2 3,9 1,1 40% 45% 41% 17% 256,1 72,5 73,4 34,0 | 17,5       11,6       9,6       6,4       5,3         5,9       2,0       3,2       1,1       1,9         50%       21%       49%       21%       56%         12,0       9,2       5,7       4,1       2,8         7,0       5,2       3,9       1,1       1,4         40%       45%       41%       17%       27%         256,1       72,5       73,4       34,0       40,9 | 17,5       11,6       9,6       6,4       5,3       3,4         5,9       2,0       3,2       1,1       1,9       1,1         50%       21%       49%       21%       56%       48%         12,0       9,2       5,7       4,1       2,8       3,1         7,0       5,2       3,9       1,1       1,4       -0,6         40%       45%       41%       17%       27%       -17%         256,1       72,5       73,4       34,0       40,9       13,4 | 17,5       11,6       9,6       6,4       5,3       3,4       2,3         5,9       2,0       3,2       1,1       1,9       1,1       0,3         50%       21%       49%       21%       56%       48%       15%         12,0       9,2       5,7       4,1       2,8       3,1       1,4         7,0       5,2       3,9       1,1       1,4       -0,6       -1,5         40%       45%       41%       17%       27%       -17%       -63%         256,1       72,5       73,4       34,0       40,9       13,4       24,7 |