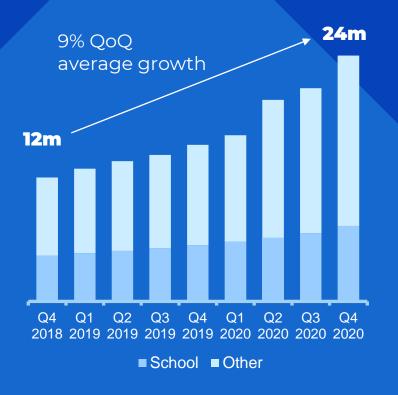

# **Kahoot! today**

Scalable cloud platform

\$20bn

Large market opportunity\*

Recognized market leader

Viral business model

24m+

Active accounts whereof 7m teachers and educators

# Highlights Q4 2020

- Continued growth on the Kahoot! platform with more than 24m active accounts last twelve months representing 57% year on year growth per Q4 2020
- Strong growth in paid subscriptions, reaching 550K in Q4 2020, an increase of 190K paid subscriptions from Q3 2020 including 100K Drops subscriptions
- Q4 2020 invoiced revenue growth of 230% to \$17.5m, up from \$5.3m in Q4 2019. The quarter over quarter growth in invoiced revenue was 50% in Q4 2020. For the full year \$45.3m, a 247% growth.
- Positive cash flow from operations of approx. \$7m in Q4 2020 representing 40% cash conversion from invoiced revenue, compared to \$1.4m in Q4 2019. For the full year \$17.4m.
- Adjusted EBITDA in Q4 2020 was \$0.8m and \$2.3m for the full year 2020 (adjusted for share-based compensation expenses, related payroll taxes and acquisition-related expenses)
- Solid financial cash position of \$256m per Q4 2020. The company has no interestbearing debt
- Completed the acquisitions in Q4 of Actimo, the employee engagement platform empowering organizations to more efficiently build corporate culture, and **Drops**, the language learning platform with 42 languages and 25 million users since launch