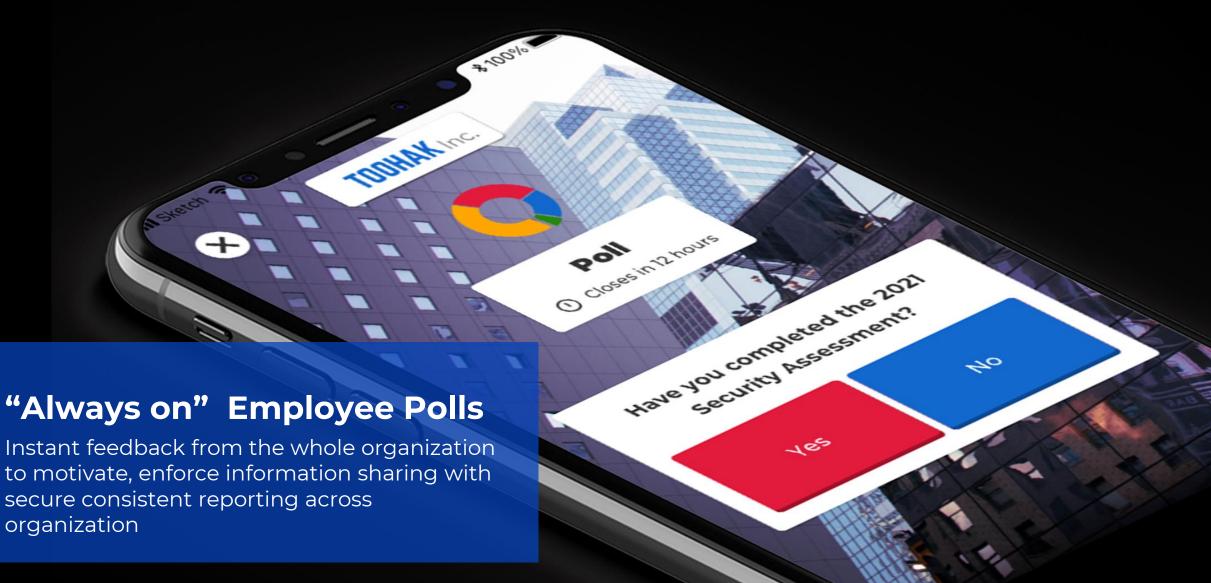

#### **Main features**

- Build team spirit by creating and hosting session to everyone in the organisation and amongst peers
- Complete training courses individually or as teams
- New team building experiences for live sessions and self-paced training
- Ability for mandatory training and polls with full reporting including identity management
- Enhanced cross-organization aggregated reporting
- Proprietary company content library with access to 3<sup>rd</sup> party content from partners and consultants

From

per employee per month

For larger organization Kahoot! 360 Spirit Premium available from \$9 per employee per month

Full launch and general availability in Q2 2021