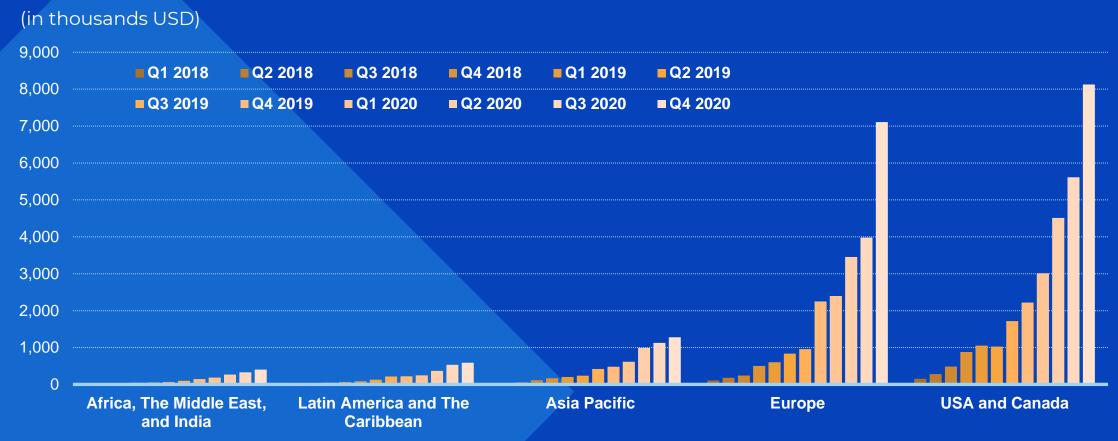

#### Invoiced revenue 3)

- USA and Canada
- Europe
- Asia Pacific
- Latin America and The Caribbean
- Africa, The Middle East, and India

<sup>&</sup>lt;sup>1)</sup>Active accounts LTM is defined as unique user accounts hosting a game with one participant or more LTM

<sup>&</sup>lt;sup>2)</sup> Paid subscriptions is defined as total number of users on paid subscription per the end of the period, not including Actimo.

Home subscriptions include 100K Drops subscriptions in Q4 2020

<sup>&</sup>lt;sup>3</sup> Conversion to paid subscriptions in all segments from customers in more than 150 countries

## Invoiced revenue per region

Kahoot! has paying subscribers in more than 150 countries, USA and Canada represent approx. 46% of invoiced revenue and Europe approx. 41% in Q4 2020