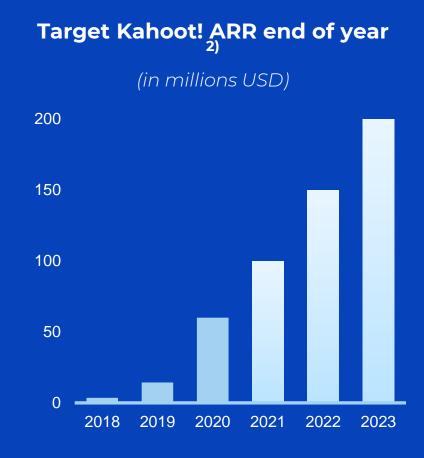

#### Kahoot! ambitions next three years

Significant scale

\$200m+ Annual Recurring Rev. end of 2023

**Retention & expansion** 

100%+ net \$ retention for larger organizations

**Engagement** 

Adding net 3m+ active accounts annually

<sup>2)</sup> Not including ARR from future acquisitions