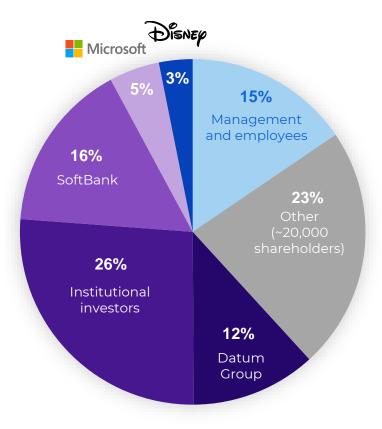

#### **Kahoot! shareholder overview**

Kahoot! ASA has a total of 446.4m registered common shares and more than 20,000 shareholders. The shares are listed on Oslo Stock Exchange with ticker code KAHOT

|    | Shareholders per March 17, 2021     | Shares (m) | %       |
|----|-------------------------------------|------------|---------|
| 1  | SoftBank                            | 71,0       | 15,9 %  |
| 2  | Datum Group                         | 52,1       | 11,7 %  |
| 3  | Glitrafjord                         | 40,2       | 9,0 %   |
| 4  | The Bank of New York Mellon         | 20,8       | 4,7 %   |
| 5  | Creandum III LP                     | 20,0       | 4,5 %   |
| 6  | Citigroup Global Markets Inc.       | 13,5       | 3,0 %   |
| 7  | Versvik Invest AS                   | 13,0       | 2,9 %   |
| 8  | Newbrott AS                         | 7,6        | 1,7 %   |
| 9  | State Street Bank and Trust Comp    | 6,1        | 1,4 %   |
| 10 | Gamification AS                     | 5,2        | 1,2 %   |
| 11 | MP Pensjon PK                       | 5,1        | 1,1 %   |
| 12 | Nordnet Bank AB                     | 5,1        | 1,1 %   |
| 13 | Sanden AS                           | 4,3        | 1,0 %   |
| 14 | The Bank of New York Mellon SA/NV   | 3,5        | 0,8 %   |
| 15 | Brown Brothers Harriman & Co.       | 3,5        | 0,8 %   |
| 16 | Verdipapirfondet DNB Norden         | 3,2        | 0,7 %   |
| 17 | Adrian AS                           | 3,2        | 0,7 %   |
| 18 | Goldman Sachs & Co. LLC             | 3,1        | 0,7 %   |
| 19 | J.P. Morgan Bank Luxembourg S.A.    | 3,0        | 0,7 %   |
| 20 | J.P. Morgan Bank Luxembourg S.A.    | 2,9        | 0,6 %   |
|    | Other                               | 159,9      | 35,8 %  |
|    | Total outstanding shares            | 446,4      | 100,0 % |
|    | Outstanding share options           | 20,1       |         |
|    | Total no. of shares (fully diluted) | 466,5      |         |
|    |                                     |            |         |