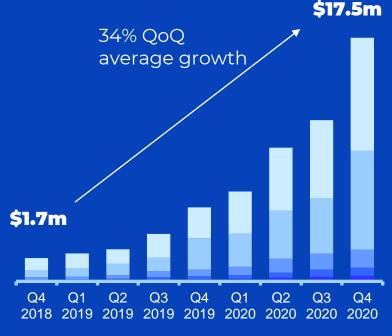

#### Highlights Q4 2020

- Continued growth on the Kahoot! platform with more than 24m active accounts last twelve months representing 57% year on year growth per Q4 2020
- Strong growth in paid subscriptions, reaching 550K in Q4 2020, an increase of 190K paid subscriptions from Q3 2020 including 100K Drops subscriptions
- Q4 2020 invoiced revenue growth of 230% to \$17.5m, up from \$5.3m in Q4 2019. The quarter over quarter growth in invoiced revenue was 50% in Q4 2020. For the full year \$45.3m, a 247% growth.
- Positive cash flow from operations of approx. \$7m in Q4 2020 representing 40% cash conversion from invoiced revenue, compared to \$1.4m in Q4 2019. For the full year \$17.4m.
- Adjusted EBITDA in Q4 2020 was \$0.8m and \$2.3m for the full year 2020 (adjusted for share-based compensation expenses, related payroll taxes and acquisition-related expenses)
- Solid financial cash position of \$256m per Q4 2020. The company has no interestbearing debt
- Completed the acquisitions in Q4 of Actimo, the employee engagement platform empowering organizations to more efficiently build corporate culture, and **Drops**, the language learning platform with 42 languages and 25 million users since launch

#### Forward looking statement

|                    | Actual<br>FY 2018 | Actual<br>FY 2019 | Actual<br>FY 2020 | Guidance<br>FY 2021 |
|--------------------|-------------------|-------------------|-------------------|---------------------|
| Invoiced revenue   | \$3.5m            | \$13m             | \$45m             | \$90-100m           |
| Paid subscriptions | 46K               | 170K              | 550K              | lm                  |