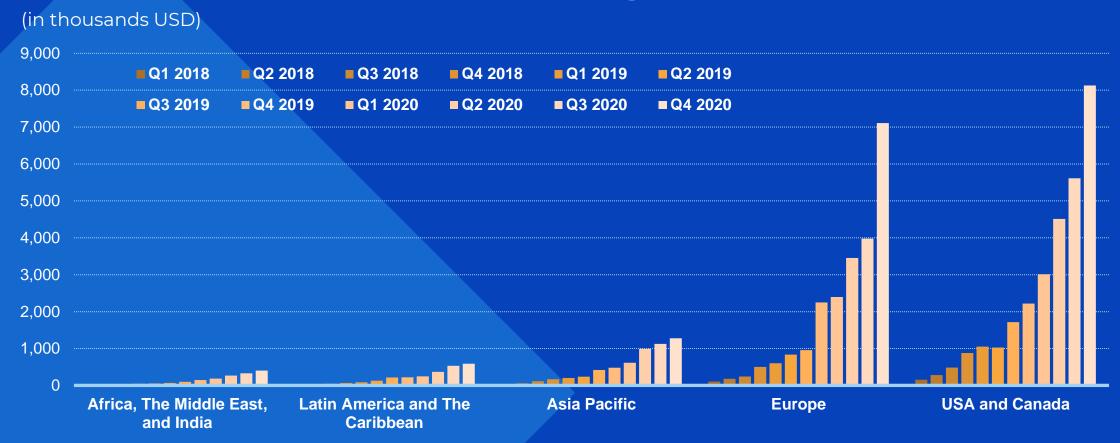

#### Invoiced revenue 3)

- USA and Canada
- Europe
- Asia Pacific
- Latin America and The Caribbean
- Africa, The Middle East, and India

<sup>&</sup>lt;sup>1)</sup>Active accounts LTM is defined as unique user accounts hosting a game with one participant or more LTM

#### Invoiced revenue per region

Kahoot! has paying subscribers in more than 150 countries, USA and Canada represent approx. 46% of invoiced revenue and Europe approx. 41% in Q4 2020