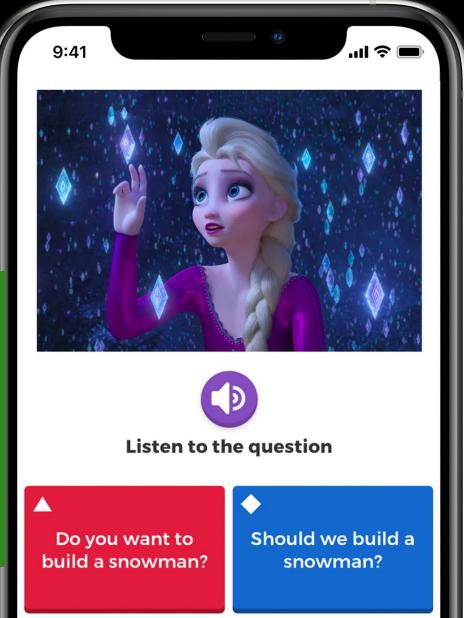

#### Language Learning

The Kahoot! app will **read out questions and answers** for self-study, supporting over 30 languages.