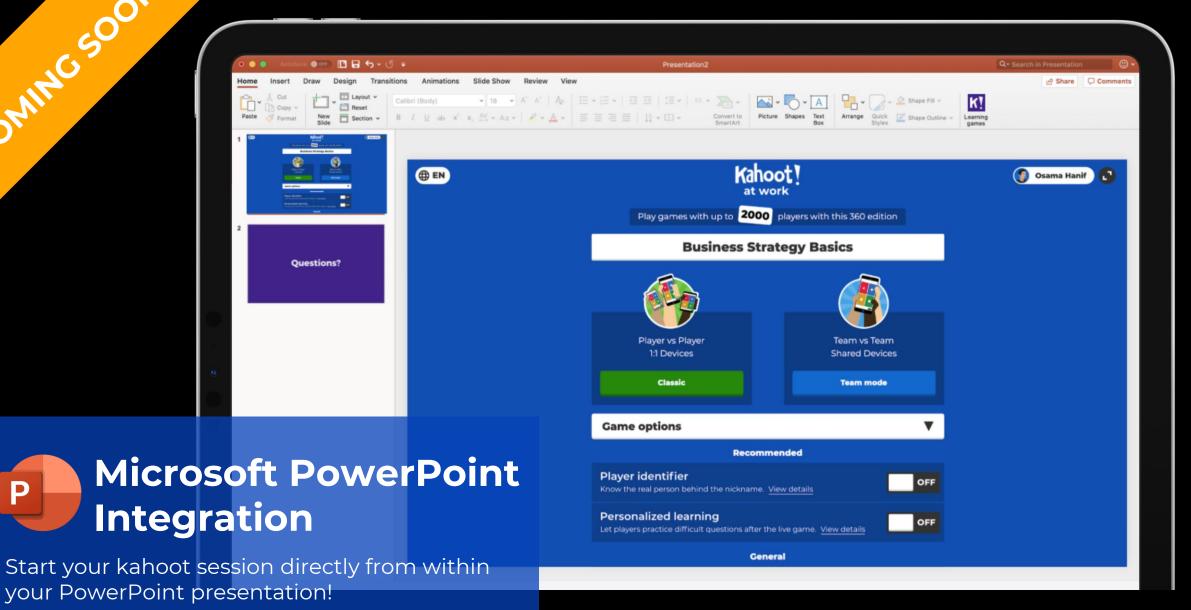

# Import slides from presentation Add slides from your existing presentations to this kahoot. Before uploading a file with your presentation, make sure it only contains the slides you need.

# Import slides from presentation Add slides from your existing presentations to this kahoot. Before uploading a file with your presentation, make sure it only contains the slides you need. Drag and drop your file here! Upload file