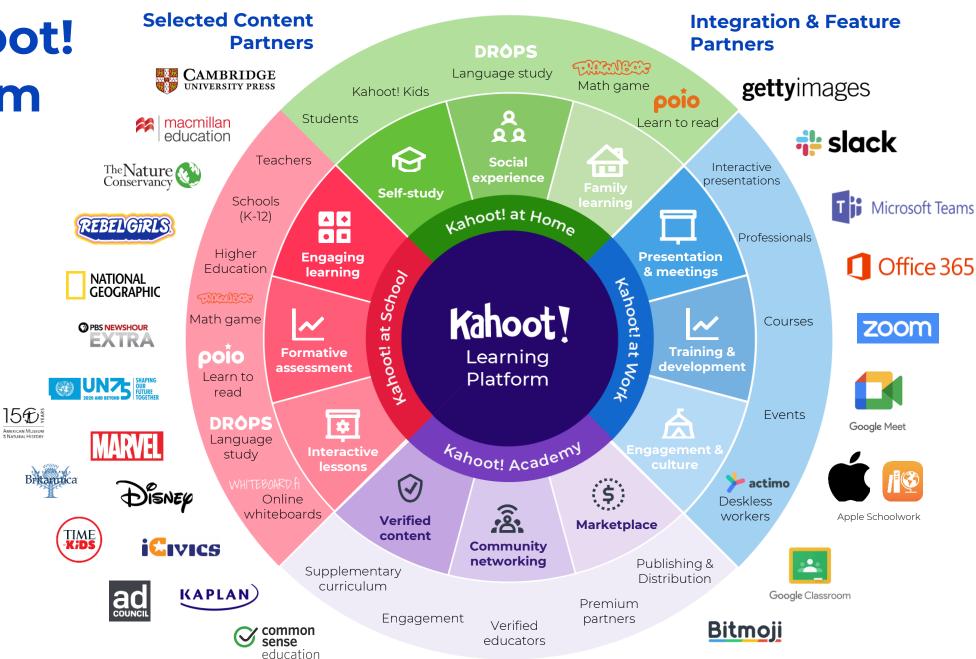

nguage Learning





Beautiful, visual learning



Gradually nurtures commitment



Anywhere, anytime swipe-only freedom







Vocab-focused



Self-guided learners & auxiliary tool for instructors







100K subscribers studying 42
languages in over 200 countries —
almost every country and territory across the world...
Even Antarctica!

Free & premium subscriptions from \$9.99 per month available







### WHITEBOARD.fi

#### a Kahoot! company

Collaborative, online whiteboard tool for teachers and classrooms!



Live overview and collaboration



Instant formative assessment



Include and engage everyone



**400% user growth** the last 6 months reaching **more than 7 million** unique monthly users

Free & premium subscription from \$4.99 per month

# The Kahoot! ecosystem platform





## Kahoot

**Company Update** 





#### Highlights Q4 2020

- Continued growth on the Kahoot! platform with more than 24m active accounts last twelve months representing 57% year on year growth per Q4 2020
- Strong growth in paid subscriptions, reaching 550K in Q4 2020, an increase of 190K paid subscriptions from Q3 2020 including 100K Drops subscriptions
- Q4 2020 invoiced revenue growth of 230% to \$17.5m, up from \$5.3m in Q4 2019. The quarter over quarter growth in invoiced revenue was 50% in Q4 2020. For the full year \$45.3m, a 247% growth.
- Positive cash flow from operations of approx. \$7m in Q4 2020 representing 40% cash conversion from invoiced revenue, compared to \$1.4m in Q4 2019. For the full year \$17.4m.
- Adjusted EBITDA in Q4 2020 was \$0.8m and \$2.3m for the full