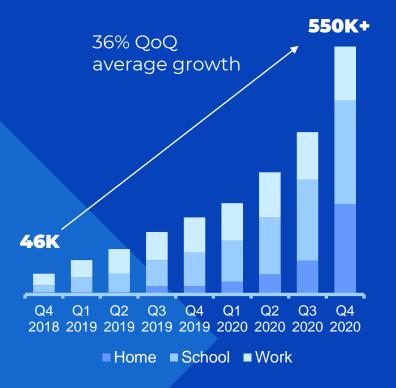

550K+

Paid subscriptions growing 220% YoY, for professionals, teachers, and personal use\*\* 100m+

User generated kahoots, 1.5bn participating players LTM (nonunique) 90-100%

Net dollar retention, above 100% for larger organizations

#### Highlights Q4 2020

- Continued growth on the Kahoot! platform with more than 24m active accounts last twelve months representing 57% year on year growth per Q4 2020
- Strong growth in paid subscriptions, reaching 550K in Q4 2020, an increase of 190K paid subscriptions from Q3 2020 including 100K Drops subscriptions
- Q4 2020 invoiced revenue growth of 230% to \$17.5m, up from \$5.3m in Q4 2019. The quarter over quarter growth in invoiced revenue was 50% in Q4 2020. For the full year \$45.3m, a 247% growth.
- Positive cash flow from operations of approx. \$7m in Q4 2020 representing 40% cash conversion from invoiced revenue, compared to \$1.4m in Q4 2019. For the full year \$17.4m.
- Adjusted EBITDA in Q4 2020 was \$0.8m and \$2.3m for the full year 2020 (adjusted for share-based compensation expenses, related payroll taxes and acquisition-related expenses)
- Solid financial cash position of \$256m per Q4 2020. The company has no interestbearing debt
- Completed the acquisitions in Q4 of Actimo, the employee engagement platform empowering organizations to more efficiently build corporate culture, and **Drops**, the language learning platform with 42 languages and 25 million users since launch

#### Forward looking statement

|                    | Actual<br>FY 2018 | Actual<br>FY 2019 | Actual<br>FY 2020 | Guidance<br>FY 2021 |
|--------------------|-------------------|-------------------|-------------------|---------------------|
| Invoiced revenue   | \$3.5m            | \$13m             | \$45m             | \$90-100m           |
| Paid subscriptions | 46K               | 170K              | 550K              | lm                  |