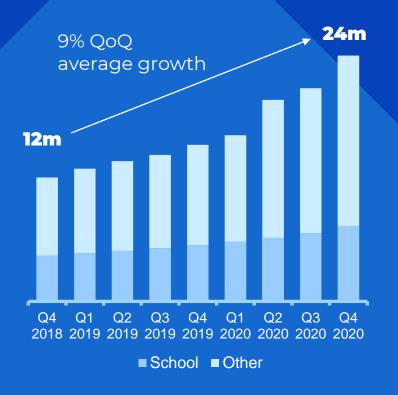

## Kahoot! today

Scalable cloud platform

\$20bn

Large market opportunity\*

Recognized market leader

Viral business model

24m+

Active accounts whereof 7m teachers and educators

#### Highlights Q4 2020

- Continued growth on the Kahoot! platform with more than 24m active accounts last twelve months representing 57% year on year growth per Q4 2020
- Strong growth in paid subscriptions, reaching 550K in Q4 2020, an increase of 190K paid subscriptions from Q3 2020 including 100K Drops subscriptions
- Q4 2020 invoiced revenue growth of 230% to \$17.5m, up from \$5.3m in Q4 2019. The quarter over quarter growth in invoiced revenue was 50% in Q4 2020. For the full year \$45.3m, a 247% growth.
- Positive cash flow from operations of approx. \$7m in Q4 2020 representing 40% cash conversion from invoiced revenue, compared to \$1.4m in Q4 2019. For the full year \$17.4m.
- Adjusted EBITDA in Q4 2020 was \$0.8m and \$2.3m for the full year 2020 (adjusted for share-based compensation expenses, related payroll taxes and acquisition-related expenses)
- Solid financial cash position of \$256m per Q4 2020. The company has no interestbearing debt
- Completed the acquisitions in Q4 of Actimo, the employee engagement platform empowering organizations to more efficiently build corporate culture, and **Drops**, the language learning platform with 42 languages and 25 million users since launch