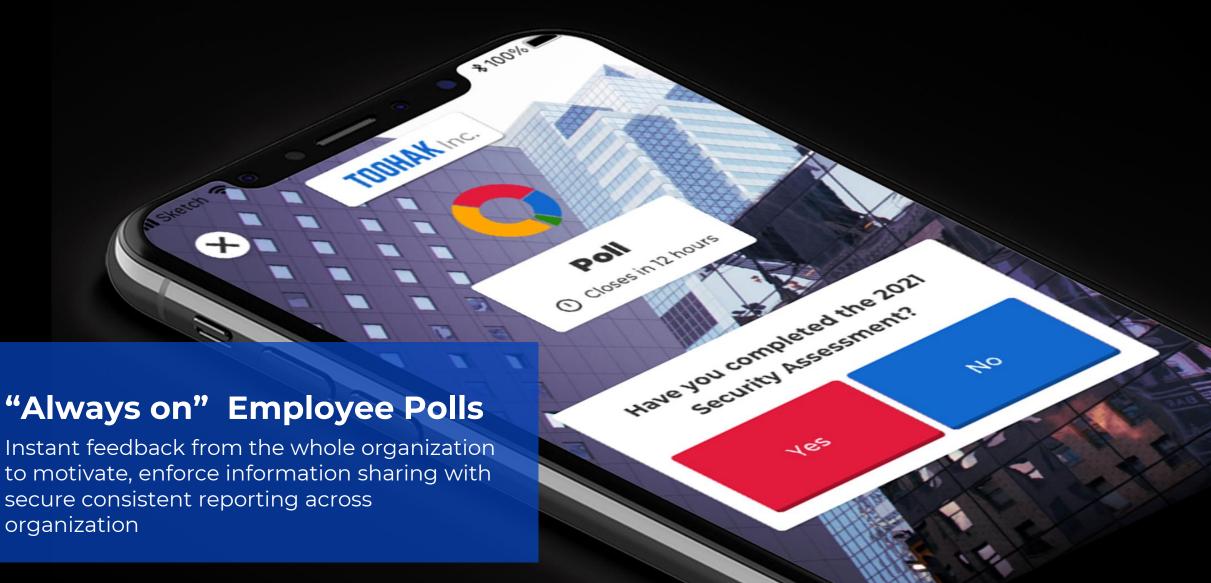

#### **Main features**

- Build team spirit by creating and hosting session to everyone in the organisation and amongst peers
- Complete training courses individually or as teams
- New team building experiences for live sessions and self-paced training
- Ability for mandatory training and polls with full reporting including identity management
- Enhanced cross-organization aggregated reporting
- Proprietary company content library with access to 3<sup>rd</sup> party content from partners and consultants