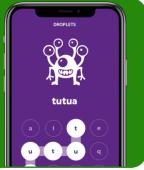

### DROPS + DROPLETS

Language learning for everyone from 8 years and above

#### Language Learning

The Kahoot! app will **read out questions and answers** for self-study, supporting over 30 languages.