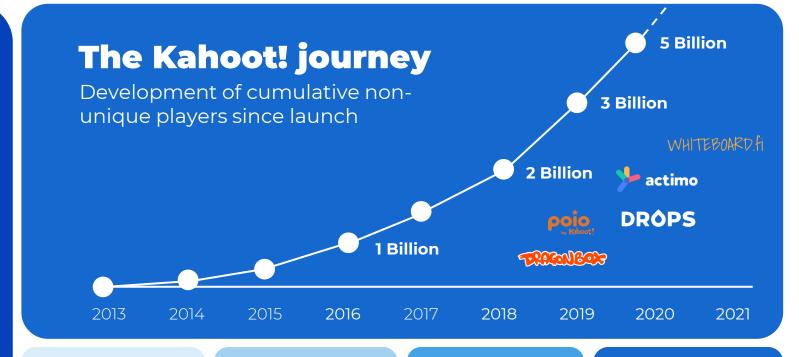

User centric, data-driven and iterative approach to product development and innovation

Over 100m user generated Kahoots, 250m games played last 12 months with 1.5bn participating players

2013-17

Launched

September 2013

**Growth focus** on US and K-12

**Top 3 tool** in US education

50+ employees

2018

Launched first commercial editions with 40k paid subscriptions

Launched mobile apps for iOS and Android

75+ employees

2019

New commercial subscription editions for all segments

Reaching 170k paid subscriptions

Acquisition of **Poio** and **DragonBox** 

120+ employees

2020

More commercial offerings, 550k paid subscriptions

Launched first platform service

Acquisition of **Actimo**Enterprise Learning
and **Drops** language
learning app

200+ employees