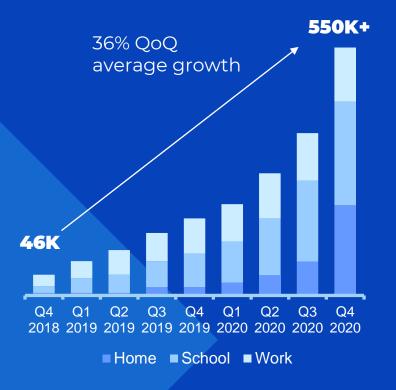

550K+

Paid subscriptions growing 220% YoY, for professionals, teachers, and personal use\*\* 100m+

User generated kahoots, 1.5bn participating players LTM (nonunique) 90-100%

Net dollar retention, above 100% for larger organizations

#### Highlights Q4 2020

- Continued growth on the Kahoot! platform with more than 24m active accounts last twelve months representing 57% year on year growth per Q4 2020
- Strong growth in paid subscriptions, reaching 550K in Q4 2020, an increase of 190K paid subscriptions from Q3 2020 including 100K Drops subscriptions
- Q4 2020 invoiced revenue growth of 230% to \$17.5m, up from \$5.3m in Q4 2019. The quarter over quarter growth in invoiced revenue was 50% in Q4 2020. For the full year \$45.3m, a 247% growth.
- Positive cash flow from operations of approx. \$7m in Q4 2020 representing 40% cash conversion from invoiced revenue, compared to \$1.4m in Q4 2019. For the full year \$17.4m.
- Adjusted EBITDA in Q4 2020 was \$0.8m and \$2.3m for the full year 2020 (adjusted for share-based compensation expenses, related payroll taxes and acquisition-related expenses)
- Solid financial cash position of \$256m per Q4 2020. The company has no interestbearing debt
- Completed the acquisitions in Q4 of Actimo, the employee engagement platform empowering organizations to more efficiently build corporate culture, and **Drops**, the language learning platform with 42 languages and 25 million users since launch

#### Forward looking statement

|                    | Actual<br>FY 2018 | Actual<br>FY 2019 | Actual<br>FY 2020 | Guidance<br>FY 2021 |
|--------------------|-------------------|-------------------|-------------------|---------------------|
| Invoiced revenue   | \$3.5m            | \$13m             | \$45m             | \$90-100m           |
| Paid subscriptions | 46K               | 170K              | 550K              | lm                  |