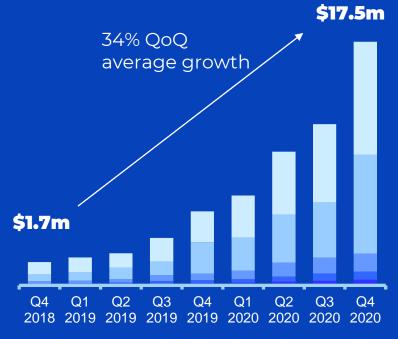

#### Highlights Q4 2020

- Continued growth on the Kahoot! platform with more than 24m active accounts last twelve months representing 57% year on year growth per Q4 2020
- Strong growth in paid subscriptions, reaching 550K in Q4 2020, an increase of 190K paid subscriptions from Q3 2020 including 100K Drops subscriptions
- Q4 2020 invoiced revenue growth of 230% to \$17.5m, up from \$5.3m in Q4 2019. The quarter over quarter growth in invoiced revenue was 50% in Q4 2020. For the full year \$45.3m, a 247% growth.
- Positive cash flow from operations of approx. \$7m in Q4 2020 representing 40% cash conversion from invoiced revenue, compared to \$1.4m in Q4 2019. For the full year \$17.4m.
- Adjusted EBITDA in Q4 2020 was \$0.8m and \$2.3m for the full year 2020 (adjusted for share-based compensation expenses, related payroll taxes and acquisition-related expenses)
- Solid financial cash position of \$256m per Q4 2020. The company has no interestbearing debt
- Completed the acquisitions in Q4 of Actimo, the employee engagement platform empowering organizations to more efficiently build corporate culture, and **Drops**, the language learning platform with 42 languages and 25 million users since launch

#### Key financial figures development

Financial figures presented in USD millions

| Q4'20 | Q3'20                                               | Q2'20                                                           | Q1'20                                                                                        | Q4'19                                                                                                                     | Q3'19                                                                                                                                                                                                                                                                                                                                                                        | Q2'19                                                                                                                                                                                                                                                                                                                                                                                                                                                 | Q1'19                                                                                                                                                                                                                                                                                                                                                                                                                                                                                                                          |
|-------|-----------------------------------------------------|-----------------------------------------------------------------|----------------------------------------------------------------------------------------------|---------------------------------------------------------------------------------------------------------------------------|------------------------------------------------------------------------------------------------------------------------------------------------------------------------------------------------------------------------------------------------------------------------------------------------------------------------------------------------------------------------------|-------------------------------------------------------------------------------------------------------------------------------------------------------------------------------------------------------------------------------------------------------------------------------------------------------------------------------------------------------------------------------------------------------------------------------------------------------|--------------------------------------------------------------------------------------------------------------------------------------------------------------------------------------------------------------------------------------------------------------------------------------------------------------------------------------------------------------------------------------------------------------------------------------------------------------------------------------------------------------------------------|
| 17,5  | 11,6                                                | 9,6                                                             | 6,4                                                                                          | 5,3                                                                                                                       | 3,4                                                                                                                                                                                                                                                                                                                                                                          | 2,3                                                                                                                                                                                                                                                                                                                                                                                                                                                   | 2,0                                                                                                                                                                                                                                                                                                                                                                                                                                                                                                                            |
| 5,9   | 2,0                                                 | 3,2                                                             | 1,1                                                                                          | 1,9                                                                                                                       | 1,1                                                                                                                                                                                                                                                                                                                                                                          | 0,3                                                                                                                                                                                                                                                                                                                                                                                                                                                   | 0,3                                                                                                                                                                                                                                                                                                                                                                                                                                                                                                                            |
| 50 %  | 21 %                                                | 49 %                                                            | 21 %                                                                                         | 56 %                                                                                                                      | 48 %                                                                                                                                                                                                                                                                                                                                                                         | 15 %                                                                                                                                                                                                                                                                                                                                                                                                                                                  |                                                                                                                                                                                                                                                                                                                                                                                                                                                                                                                                |
| 12,0  | 9,2                                                 | 5,7                                                             | 4,1                                                                                          | 2,8                                                                                                                       | 3,1                                                                                                                                                                                                                                                                                                                                                                          | 1,4                                                                                                                                                                                                                                                                                                                                                                                                                                                   | 1,2                                                                                                                                                                                                                                                                                                                                                                                                                                                                                                                            |
| 7,0   | 5,2                                                 | 3,9                                                             | 1,1                                                                                          | 1,4                                                                                                                       | -0,6                                                                                                                                                                                                                                                                                                                                                                         | -1,5                                                                                                                                                                                                                                                                                                                                                                                                                                                  | -1,9                                                                                                                                                                                                                                                                                                                                                                                                                                                                                                                           |
| 40 %  | 45 %                                                | 41 %                                                            | 17 %                                                                                         | 27 %                                                                                                                      | -17 %                                                                                                                                                                                                                                                                                                                                                                        | -63 %                                                                                                                                                                                                                                                                                                                                                                                                                                                 | -94 %                                                                                                                                                                                                                                                                                                                                                                                                                                                                                                                          |
| 256,1 | 72,5                                                | 73,4                                                            | 34,0                                                                                         | 40,9                                                                                                                      | 13,4                                                                                                                                                                                                                                                                                                                                                                         | 24,7                                                                                                                                                                                                                                                                                                                                                                                                                                                  | 26,5                                                                                                                                                                                                                                                                                                                                                                                                                                                                                                                           |
| 182   | 127                                                 | 128                                                             | 120                                                                                          | 110                                                                                                                       | 100                                                                                                                                                                                                                                                                                                                                                                          | 73                                                                                                                                                                                                                                                                                                                                                                                                                                                    | 62                                                                                                                                                                                                                                                                                                                                                                                                                                                                                                                             |
|       | 17,5<br>5,9<br>50 %<br>12,0<br>7,0<br>40 %<br>256,1 | 17,5 11,6 5,9 2,0 50% 21%  12,0 9,2  7,0 5,2 40% 45% 256,1 72,5 | 17,5 11,6 9,6 5,9 2,0 3,2 50% 21% 49%  12,0 9,2 5,7  7,0 5,2 3,9 40% 45% 41% 256,1 72,5 73,4 | 17,5 11,6 9,6 6,4 5,9 2,0 3,2 1,1 50% 21% 49% 21%  12,0 9,2 5,7 4,1  7,0 5,2 3,9 1,1 40% 45% 41% 17% 256,1 72,5 73,4 34,0 | 17,5       11,6       9,6       6,4       5,3         5,9       2,0       3,2       1,1       1,9         50%       21%       49%       21%       56%         12,0       9,2       5,7       4,1       2,8         7,0       5,2       3,9       1,1       1,4         40%       45%       41%       17%       27%         256,1       72,5       73,4       34,0       40,9 | 17,5       11,6       9,6       6,4       5,3       3,4         5,9       2,0       3,2       1,1       1,9       1,1         50%       21%       49%       21%       56%       48%         12,0       9,2       5,7       4,1       2,8       3,1         7,0       5,2       3,9       1,1       1,4       -0,6         40%       45%       41%       17%       27%       -17%         256,1       72,5       73,4       34,0       40,9       13,4 | 17,5       11,6       9,6       6,4       5,3       3,4       2,3         5,9       2,0       3,2       1,1       1,9       1,1       0,3         50%       21%       49%       21%       56%       48%       15%         12,0       9,2       5,7       4,1       2,8       3,1       1,4         7,0       5,2       3,9       1,1       1,4       -0,6       -1,5         40%       45%       41%       17%       27%       -17%       -63%         256,1       72,5       73,4       34,0       40,9       13,4       24,7 |