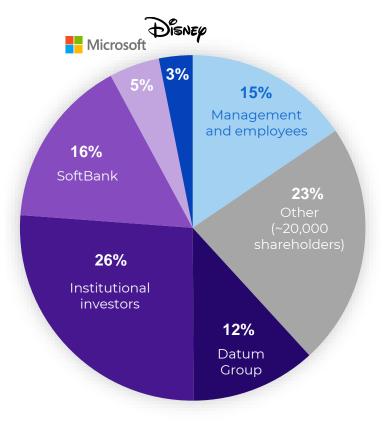

#### **Kahoot! shareholder overview**

Kahoot! ASA has a total of 446.2m registered common shares and more than 20,000 shareholders. The shares are listed on Oslo Stock Exchange (Euronext Growth) with ticker code KAHOT

|    | Shareholders per March 1, 2021      | Shares (m) | %       |
|----|-------------------------------------|------------|---------|
| 1  | SoftBank                            | 71,0       | 15,9 %  |
| 2  | Datum Group                         | 52,1       | 11,7 %  |
| 3  | Glitrafjord                         | 40,2       | 9,0 %   |
| 4  | The Bank of New York Mellon         | 20,8       | 4,7 %   |
| 5  | Creandum III LP                     | 20,0       | 4,5 %   |
| 6  | Citigroup Global Markets Inc.       | 13,5       | 3,0 %   |
| 7  | Versvik Invest AS                   | 13,0       | 2,9 %   |
| 8  | Newbrott AS                         | 7,6        | 1,7 %   |
| 9  | Gamification AS                     | 5,2        | 1,2 %   |
| 10 | Nordnet Bank AB                     | 5,2        | 1,2 %   |
| 11 | MP Pensjon PK                       | 5,1        | 1,2 %   |
| 12 | Sanden AS                           | 4,3        | 1,0 %   |
| 13 | J.P. Morgan Securities Plc          | 4,2        | 0,9 %   |
| 14 | Goldman Sachs & Co. LLC             | 4,0        | 0,9 %   |
| 15 | Brown Brothers Harriman & Co.       | 3,6        | 0,8 %   |
| 16 | Verdipapirfondet DNB Norden         | 3,5        | 0,8 %   |
| 17 | The Bank of New York Mellon SA/NV   | 3,3        | 0,7 %   |
| 18 | Adrian AS                           | 3,2        | 0,7 %   |
| 19 | Morgan Stanley & Co. LLC            | 3,1        | 0,7 %   |
| 20 | The Bank of New York Mellon SA/NV   | 3,1        | 0,7 %   |
|    | Other                               | 160,1      | 35,9 %  |
|    | Total outstanding shares            | 446,2      | 100,0 % |
|    | Outstanding share options           | 20,1       |         |
|    | Total no. of shares (fully diluted) | 466,3      |         |
|    |                                     |            |         |