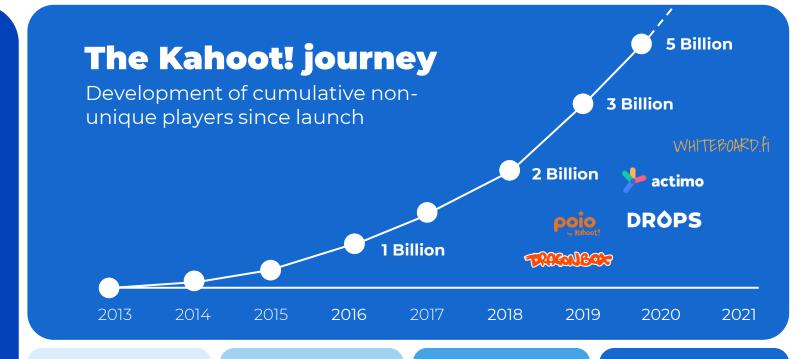

User centric, data-driven and iterative approach to product development and innovation

Over 100m user generated Kahoots, 250m games played last 12 months with 1.5bn participating players

2013-17

Launched

September 2013

**Growth focus** on US and K-12

**Top 3 tool** in US education

50+ employees

2018

Launched first commercial editions with 40k paid subscriptions

Launched mobile apps for iOS and Android

75+ employees

2019

New commercial subscription editions for all segments

Reaching 170k paid subscriptions

Acquisition of **Poio** and **DragonBox** 

120+ employees

2020

More commercial offerings, 550k paid subscriptions

Launched first platform service

Acquisition of **Actimo**Enterprise Learning
and **Drops** language
learning app

200+ employees