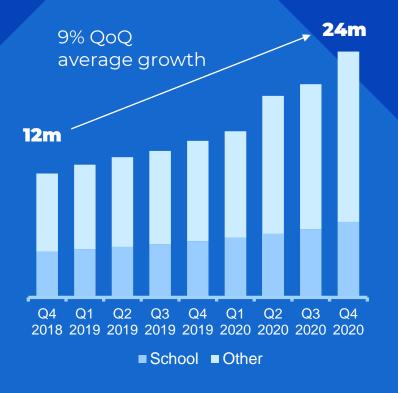

## **Kahoot! today**

Scalable cloud platform

\$20bn

Large market opportunity\*

Recognized market leader

Viral business model

24m+

Active accounts whereof 7m teachers and educators

#### Highlights Q4 2020

- Continued growth on the Kahoot! platform with more than 24m active accounts last twelve months representing 57% year on year growth per Q4 2020
- Strong growth in paid subscriptions, reaching 550K in Q4 2020, an increase of 190K paid subscriptions from Q3 2020 including 100K Drops subscriptions
- Q4 2020 invoiced revenue growth of 230% to \$17.5m, up from \$5.3m in Q4 2019. The quarter over quarter growth in invoiced revenue was 50% in Q4 2020. For the full year \$45.3m, a 247% growth.
- Positive cash flow from operations of approx. \$7m in Q4 2020 representing 40% cash conversion from invoiced revenue, compared to \$1.4m in Q4 2019. For the full year \$17.4m.
- Adjusted EBITDA in Q4 2020 was \$0.8m and \$2.3m for the full year 2020 (adjusted for share-based compensation expenses, related payroll taxes and acquisition-related expenses)
- Solid financial cash position of \$256m per Q4 2020. The company has no interestbearing debt
- Completed the acquisitions in Q4 of Actimo, the employee engagement platform empowering organizations to more efficiently build corporate culture, and **Drops**, the language learning platform with 42 languages and 25 million users since launch