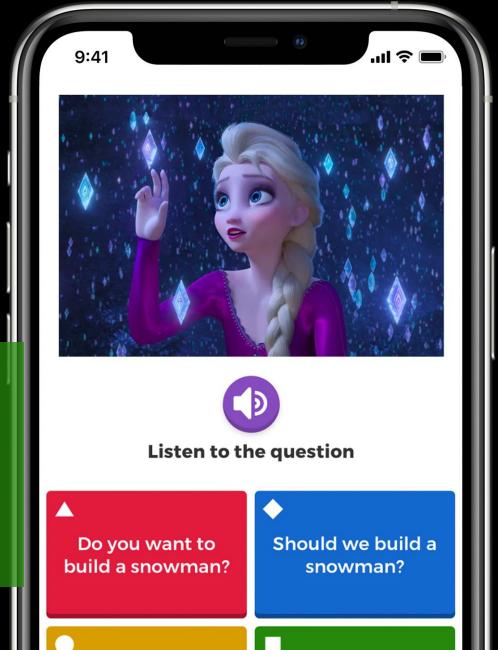

## Loved by students across the globe

I love Kahoot!
It makes learning fun!

As do hundreds of millions of students