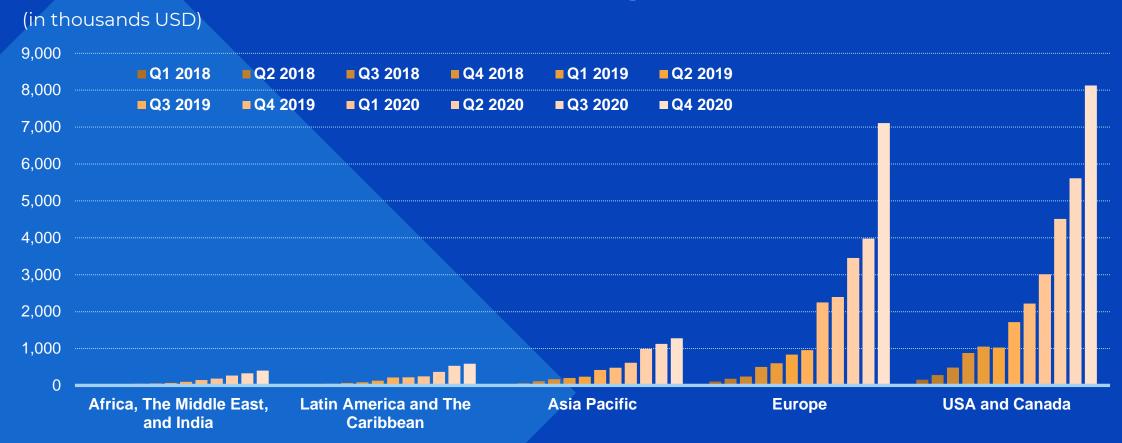

#### Invoiced revenue per region

Kahoot! has paying subscribers in more than 150 countries, USA and Canada represent approx. 46% of invoiced revenue and Europe approx. 41% in Q4 2020