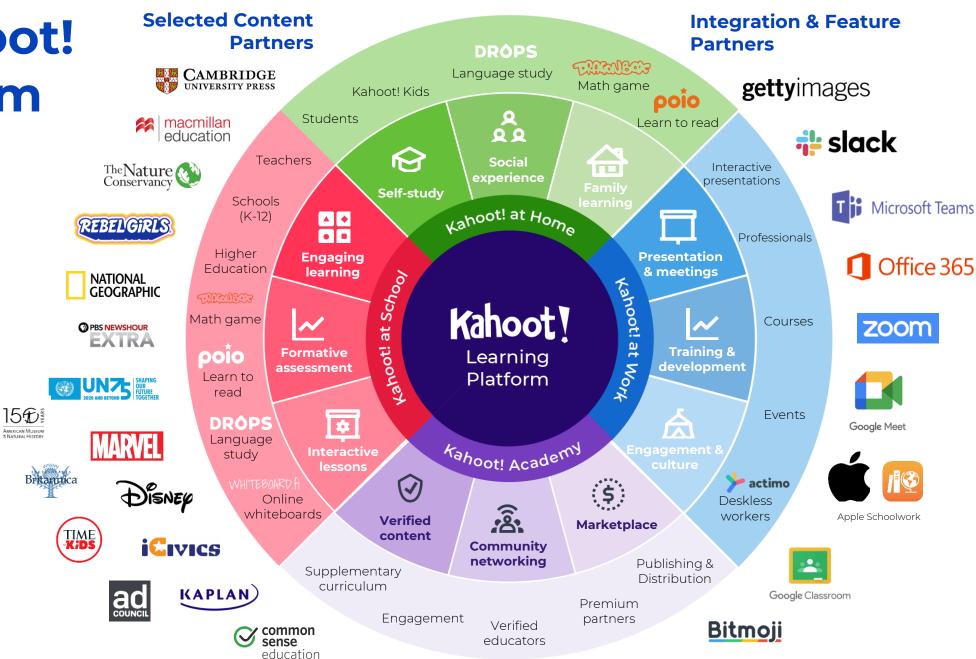

autiful, visual learning



Gradually nurtures commitment



Anywhere, anytime swipe-only freedom





Game-like motivation



Vocab-focused



Self-guided learners & auxiliary tool for instructors







100K subscribers studying 42 languages in over 200 countries almost every country and territory across the world... **Even Antarctica!** 

Free & premium subscriptions from \$9.99 per month available







## WHITEBOARD.fi

### a Kahoot! company

Collaborative, online whiteboard tool for teachers and classrooms!



Live overview and collaboration



Instant formative assessment



Include and engage everyone



**400% user growth** the last 6 months reaching **more than 7 million** unique monthly users

Free & premium subscription from \$4.99 per month

# The Kahoot! ecosystem platform





# Kahoot

**Company Update** 





#### Highlights Q4 2020

- Continued growth on the Kahoot! platform with more than 24m active accounts last twelve months representing 57% year on year growth per Q4 2020
- Strong growth in paid subscriptions, reaching 550K in Q4 2020, an increase of 190K paid subscriptions from Q3 2020 including 100K Drops subscriptions
- Q4 2020 invoiced revenue growth of 230% to \$17.5m, up from \$5.3m in Q4 2019. The quarter over quarter growth in invoiced revenue was 50% in Q4 2020. For the full year \$45.3m, a 247% growth.
- Positive cash flow from operations of approx. \$7m in Q4 2020 representing 40% cash conversion from invoiced revenue, compared to \$1.4m in Q4 2019. For the full year \$17.4m.
- Adjusted EBITDA in Q4 2020 was \$0.8m and \$2.3m for the full y