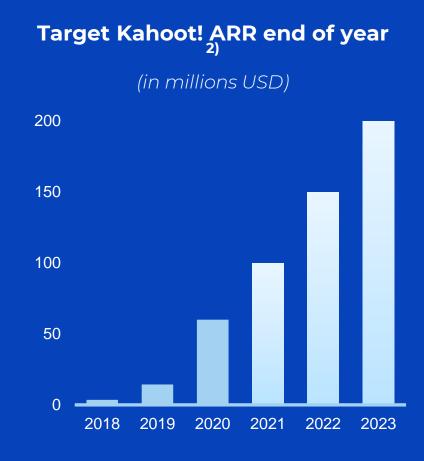

#### Kahoot! ambitions next three years

Significant scale

\$200m+ Annual Recurring Rev. end of 2023

**Retention & expansion** 

100%+ net \$ retention for larger organizations

**Engagement** 

Adding net 3m+ active accounts annually