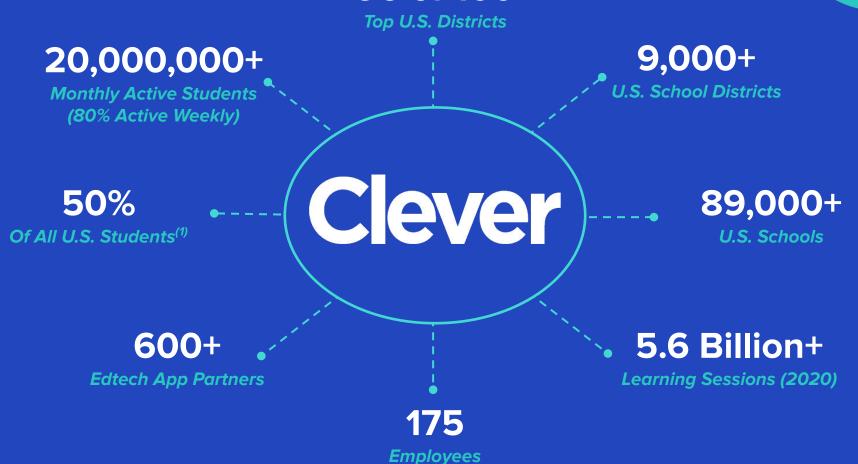

#### **Schools**

(89K+ schools, 9K+ districts)

Including 96 of the largest 100 school districts in the U.S.