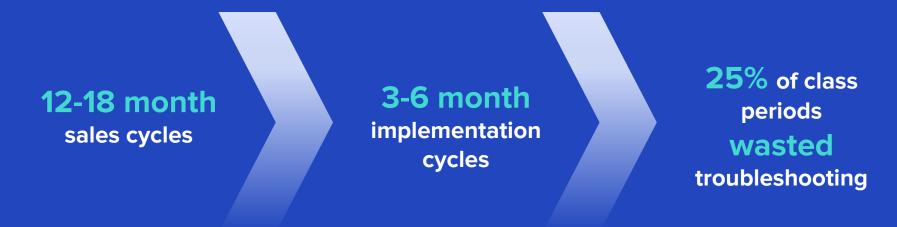

# The Problem: The More Edtech a School Used, the Bigger the Mess it Became

Schools spend \$13B/year on edtech and 70% of paid licenses are never even used once