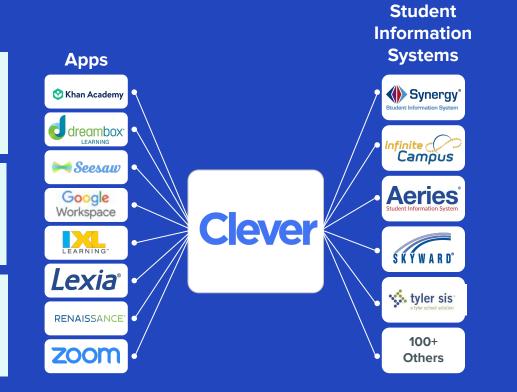

# Clever's APIs Make it Possible for Schools to Securely Integrate their Learning Software

The Clever API is the central hub between Apps and school databases

Helps schools securely connect with their preferred App providers

REST API relied on by 600+ Apps for identity and provisioning