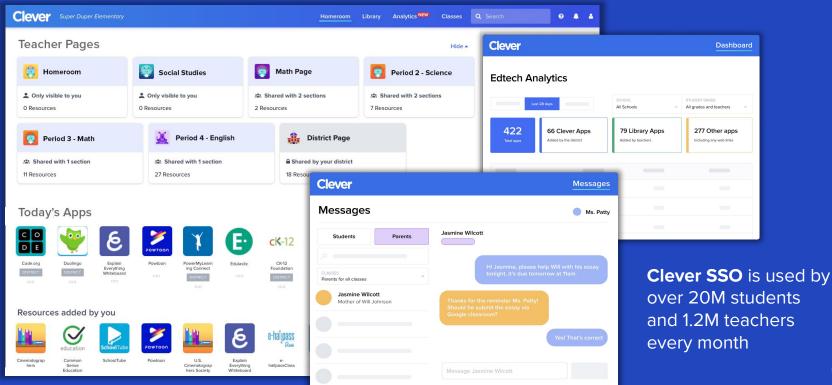

# On the Front End, Clever's Portal Has Become the Home Page for Student Learning