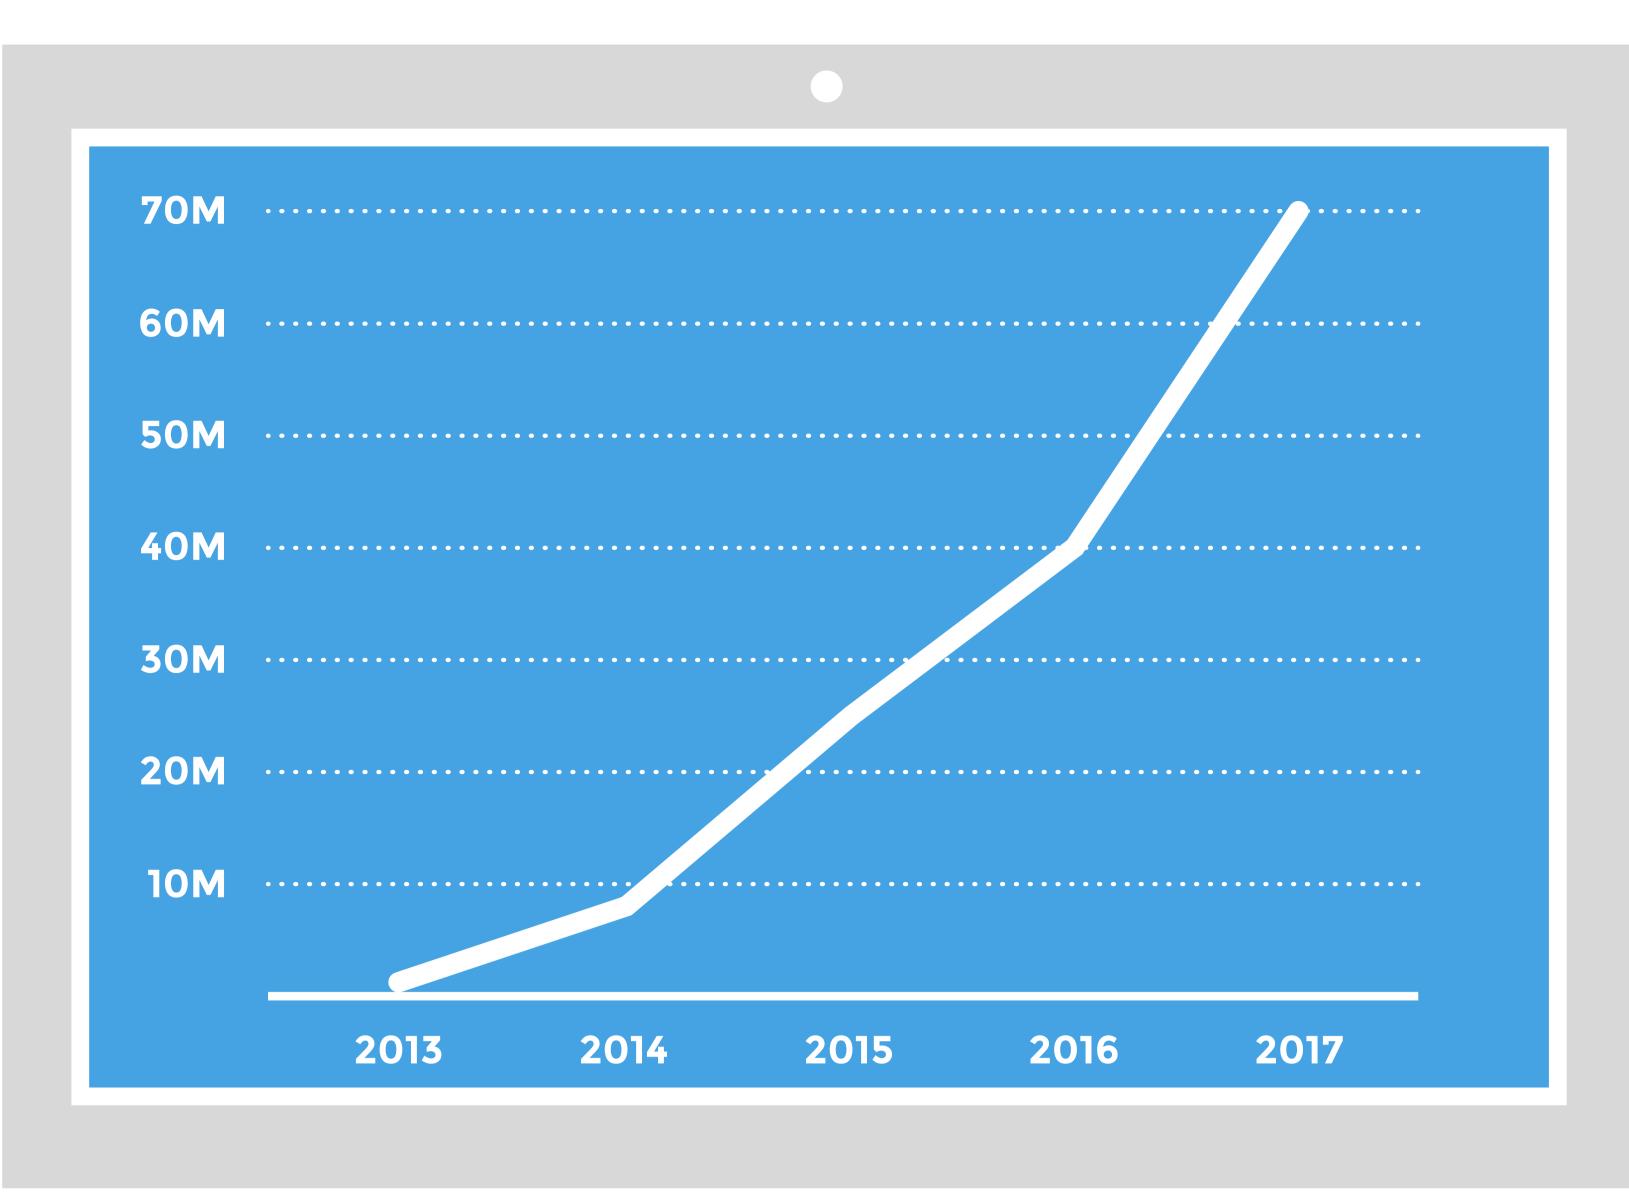

# Alloot

## 



KAHOOT! UNIQUE MONTHLY ACTIVE USERS



#### CUMULATIVE PARTICIPATING PLAYERS

End of 2017 1,655,735,768

End of 2016 869,541,610

90% YoY

### 47% OF U.S. K-12 TEACHERS USE KAHOOT!



MORE THAN 50% OF U.S. K-12 STUDENTS USE IT MONTHLY



## KAHOOISHOSIED PERSECOND IN 2017



Kahoot! games



## **TOP 10** LANGUAGES OF PUBLIC





### TOP KAHOOTS BY MONTH IN 2017

Nat Geo Bee (Official) U.S. Food Faves **JAN** Geography Flags of the World **FEB** Geography Word Jumble! MAR Language

> **APR U.S History** The US and The World Science Weather OR Climate? MAY

Capital cities of the world JUN Geography

World Capitals JUL Geography MULTIPLICATION AUG Math

Biology: Structure of DNA SEP Science

DEC

**World History** 

Halloween Superstitions & Traditions OCT **World History** Thanksgiving in America: Customs & Traditions **U.S Hi