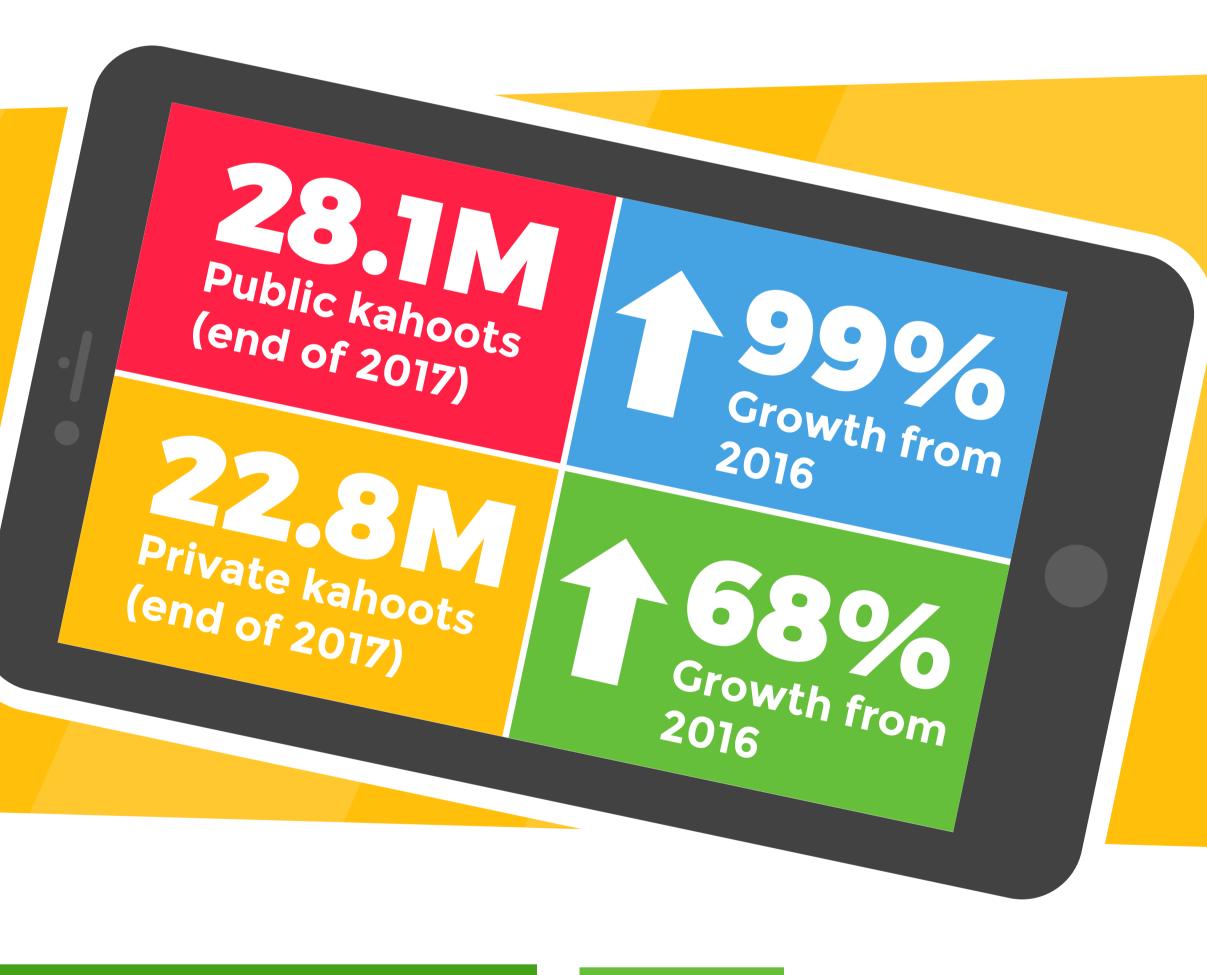

# Alloot

## 



KAHOOT! UNIQUE MONTHLY ACTIVE USERS



#### CUMULATIVE PARTICIPATING PLAYERS

End of 2017 1,655,735,768

End of 2016 869,541,610

90% YoY

### 47% OF U.S. K-12 TEACHERS USE KAHOOT!



MORE THAN 50% OF U.S. K-12 STUDENTS USE IT MONTHLY



## KAHOOISHOSIED PERSECOND IN 2017



Kahoot! games



## **TOP 10** LANGUAGES OF PUBLIC





### TOP KAHOOTS BY MONTH IN 2017

Nat Geo Bee (Official) U.S. Food Faves **JAN** Geography Flags of the World **FEB** Geography Word Jumble! MAR Language

> **APR U.S History** The US and The World Science Weather OR Climate? MAY

Capital cities of the world JUN Geography

World Capitals JUL Geography MULTIPLICATION AUG Math

Biology: Structure of DNA SEP Science

DEC

**World History** 

Halloween Superstitions & Traditions OCT **World History** Thanksgiving in America: Customs & Traditions **U.S History** NOV

Christmas Traditions from Around the World